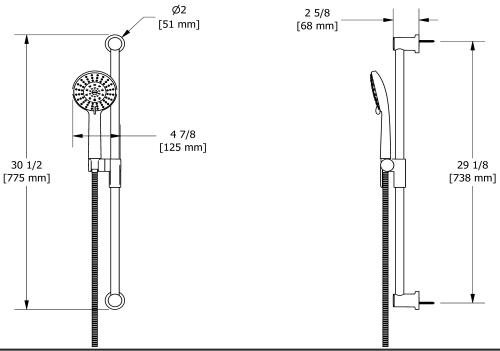

Hand shower rail **5063** 

## **Descriptions**

- Scale-free
- 4363, 3-jet hand shower with pause
- Ø22 mm (7/8") slide bar
- 150 cm (59") double interlock flexible hose, swivel and 2 check valves
- Easy-Glide left cursor